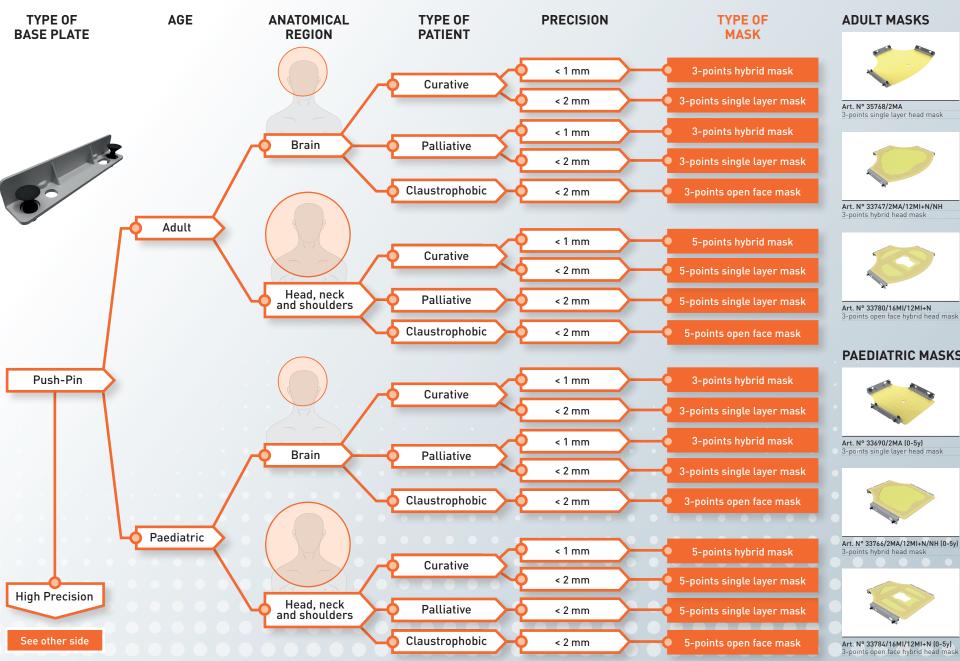

## MASK FINDER HIGH PRECISION





## MASK FINDER PUSH-PIN



## **ADULT MASKS**



3-points single layer head mask



Δrt N° 33770/2MΔ 5-points single layer head, neck and

shoulders mask



Art. N° 33747/2MA/12MI+N/NH



Art. N° 33739/2MA/12MI+N/NH 5-points hybrid head, neck and shoulders mask



Art. N° 33780/16MI/12MI+N



Art. N° 33781/16MI/12MI+N and shoulders mask

## PAEDIATRIC MASKS



Art. N° 33690/2MA (0-5y) 3-points single layer head mask



Art. N° 33691/2MA (0-5y) 5-points single layer head, neck and



Art. N° 33766/2MA/12MI+N/NH (0-5y)



Art. N° 33777/2MA/12MI+N/NH (0-5y) shoulders mask



Art. N° 33784/16MI/12MI+N (0-5y) 3-points open face hybrid head mask



Art. N° 33786/16MI/12MI+N (0-5y) 5-points open face hybrid head, neck and shoulders mask