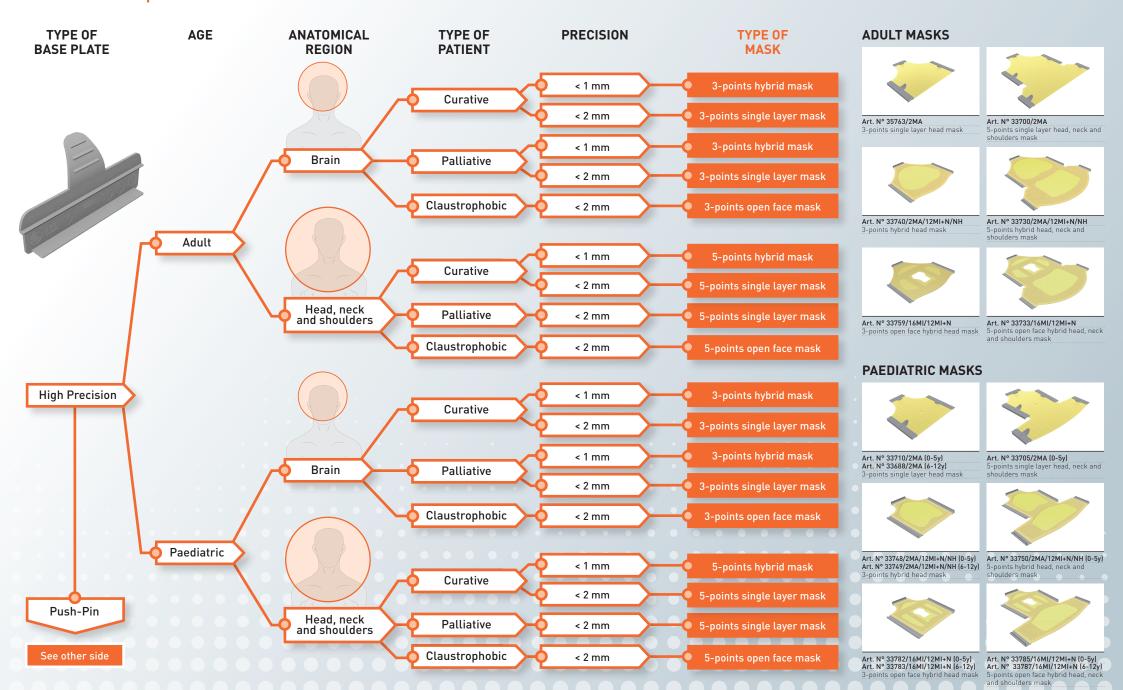

## MASK FINDER HIGH PRECISION





## MASK FINDER PUSH-PIN



## **ADULT MASKS**



3-points single layer head mask



Δrt N° 33770/2MΔ 5-points single layer head, neck and

shoulders mask



Art. N° 33747/2MA/12MI+N/NH



Art. N° 33739/2MA/12MI+N/NH 5-points hybrid head, neck and shoulders mask



Art. N° 33780/16MI/12MI+N



Art. N° 33781/16MI/12MI+N and shoulders mask

## PAEDIATRIC MASKS



Art. N° 33690/2MA (0-5y) 3-points single layer head mask



Art. N° 33691/2MA (0-5y) 5-points single layer head, neck and



Art. N° 33766/2MA/12MI+N/NH (0-5y)



Art. N° 33777/2MA/12MI+N/NH (0-5y) shoulders mask



Art. N° 33784/16MI/12MI+N (0-5y) 3-points open face hybrid head mask



Art. N° 33786/16MI/12MI+N (0-5y) 5-points open face hybrid head, neck and shoulders mask